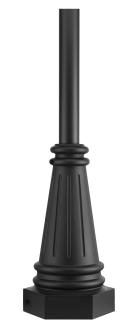

## **Pole Base**

Decorative pole base constructed of die cast aluminum. Fits 3 IN smooth or fluted poles (order seperatly). Powder Coated black finish.

- Decorative Pole Base
- Die cast aluminum construction
- Fits 3" smooth or fluted poles (order separately)
- 11" diameter and 24" height
- Powder coated black finish
- Decorative pole base adds that finished touch to your yard.

Category: Accessories Finish: Black (painted) Construction: Aluminum

## ADDITIONAL INFORMATION 1 year limited warranty

Diameter: 11" Height: 24"